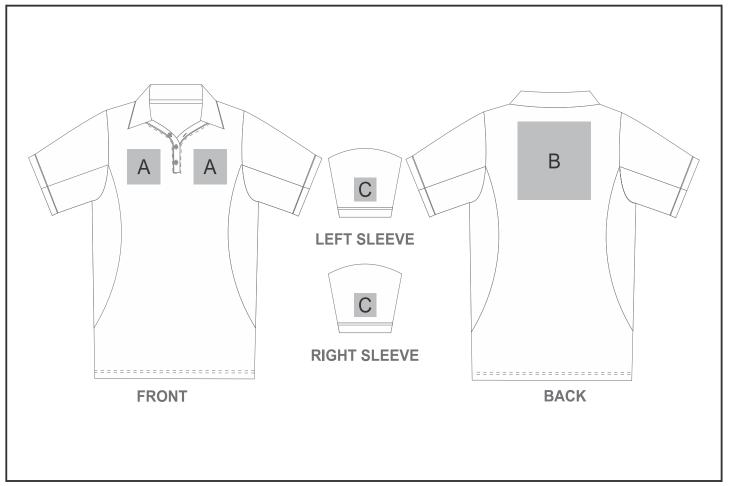

## Need to know:

Includes 1-Position Digital Transfer (setup fee applies)

- Cannot guarantee a 100% straight branding on any clothing item with check or stripe detail
- DTC/EMB inclusive Parameters: Left/Right Chest or Back = 100mm x 100mm

## **Branding Options:**

| Position | Branding Method (Branding Code)       | No. of Colours | Dimension             |
|----------|---------------------------------------|----------------|-----------------------|
| А        | Embroidery (EMB-A)                    | N/A            | 90mm wide x 90mm high |
| А        | Digital Transfer Clothing A6 (DTC-A6) | Full Colour    | 90mm wide x 90mm high |
| А        | Screen Print (SA)                     | 6 Colours      | 90mm wide x 90mm high |
| А        | Silicone (STP-A)                      | N/A            | 30mm wide x 30mm high |
| А        | Silicone (STP-B)                      | N/A            | 50mm wide x 50mm high |
| А        | Silicone (STP-C)                      | N/A            | 80mm wide x 80mm high |
| А        | Silicone (STP-D)                      | N/A            | 90mm wide x 40mm high |

| B Embroidery (EMB-A) | N/A 100mm wide x 100mm high |  |
|----------------------|-----------------------------|--|
|----------------------|-----------------------------|--|

| В | Digital Transfer Clothing A6 (DTC-A6) | Full Colour | 148mm wide x 105mm high |
|---|---------------------------------------|-------------|-------------------------|
| В | Digital Transfer Clothing A5 (DTC-A5) | Full Colour | 210mm wide x 148mm high |
| В | Screen Print (SA)                     | 6 Colours   | 200mm wide x 200mm high |
| В | Silicone (STP-A)                      | N/A         | 30mm wide x 30mm high   |
| В | Silicone (STP-B)                      | N/A         | 50mm wide x 50mm high   |
| В | Silicone (STP-C)                      | N/A         | 80mm wide x 80mm high   |
| В | Silicone (STP-D)                      | N/A         | 120mm wide x 40mm high  |
|   |                                       | •           | ·                       |
| С | Embroidery (EMB-A)                    | N/A         | 60mm wide x 60mm high   |
| С | Digital Transfer Clothing A6 (DTC-A6) | Full Colour | 60mm wide x 60mm high   |
| С | Screen Print (SA)                     | 6 Colours   | 60mm wide x 60mm high   |
| С | Silicone (STP-A)                      | N/A         | 30mm wide x 30mm high   |

N/A

50mm wide x 50mm high

С

Silicone (STP-B)